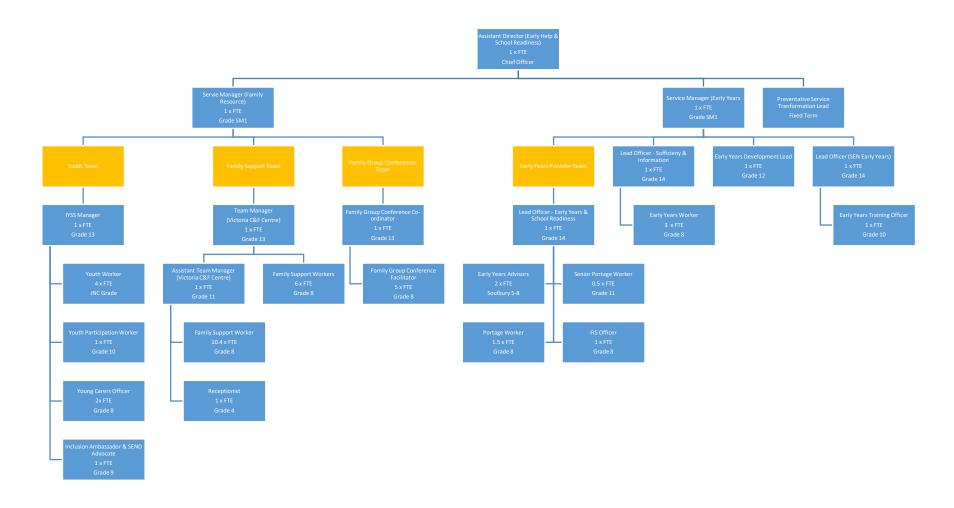

# Education & Skills / Early Help Division 2022 Proposed Structures

#### Key

Posts highlighted in Blue are established posts not materially impacted by the proposals

Posts highlighted in Green are new posts or posts significant impacted by the proposals

Posts highlighted in Purple are hosted by other organisations

### **Education & Skills: Education Services**



#### **Education & Skills: Special Educational Needs**



#### **Education & Skills: Inclusion & Disadvantaged Children**



#### **Education & Skills: Skills & Virtual School**



#### **Early Help (Family Help)**



#### Education & Skills / Early Help Division Proposed Structures

## Early Help (Family Resource & Early Years)