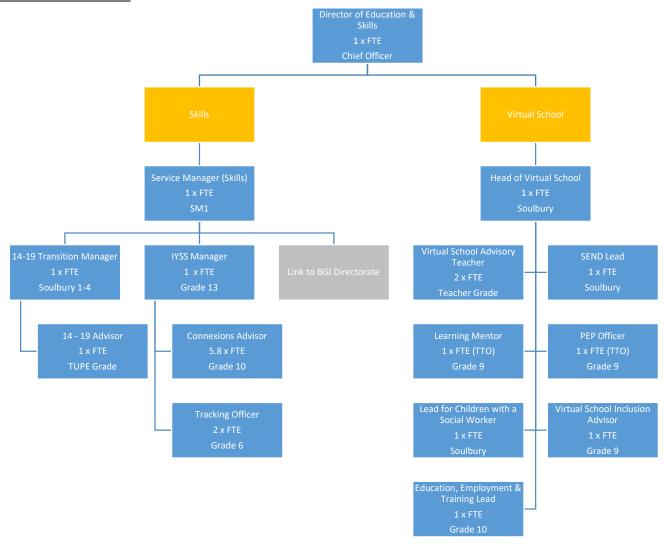

# Education & Skills / Early Help Division 2022 Proposed Structures

#### Key

Posts highlighted in Blue are established posts not materially impacted by the proposals

Posts highlighted in Green are new posts or posts significant impacted by the proposals

Posts highlighted in Purple are hosted by other organisations

### **Education & Skills: Education Services**



#### **Education & Skills: Special Educational Needs**



#### **Education & Skills: Inclusion & Disadvantaged Children**



#### **Education & Skills: Skills & Virtual School**



#### **Early Help (Family Help)**



#### Education & Skills / Early Help Division Proposed Structures

## Early Help (Family Resource & Early Years)