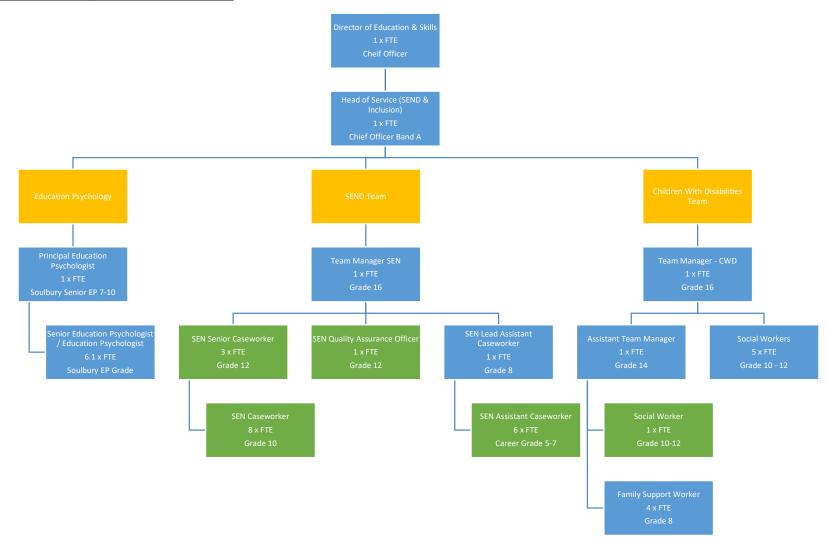

# Education & Skills / Early Help Division 2022 Proposed Structures

#### Key

Posts highlighted in Blue are established posts not materially impacted by the proposals

Posts highlighted in Green are new posts or posts significant impacted by the proposals

Posts highlighted in Purple are hosted by other organisations

### **Education & Skills: Education Services**



#### **Education & Skills: Special Educational Needs**



#### **Education & Skills: Inclusion & Disadvantaged Children**



#### **Education & Skills: Skills & Virtual School**



#### **Early Help (Family Help)**



#### Education & Skills / Early Help Division Proposed Structures

## Early Help (Family Resource & Early Years)