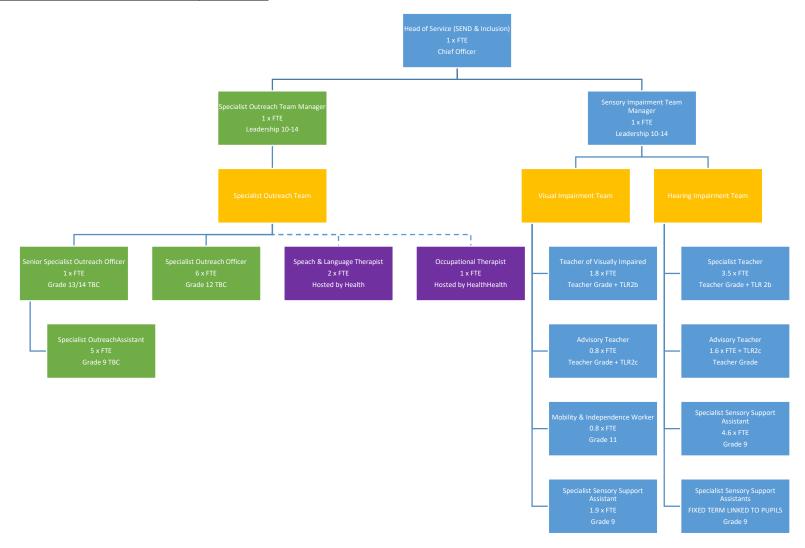

# Education & Skills / Early Help Division 2022 Proposed Structures

#### Key

Posts highlighted in Blue are established posts not materially impacted by the proposals

Posts highlighted in Green are new posts or posts significant impacted by the proposals

Posts highlighted in Purple are hosted by other organisations

### **Education & Skills: Education Services**



#### **Education & Skills: Special Educational Needs**



#### **Education & Skills: Inclusion & Disadvantaged Children**



#### **Education & Skills: Skills & Virtual School**



#### **Early Help (Family Help)**



#### Education & Skills / Early Help Division Proposed Structures

## Early Help (Family Resource & Early Years)