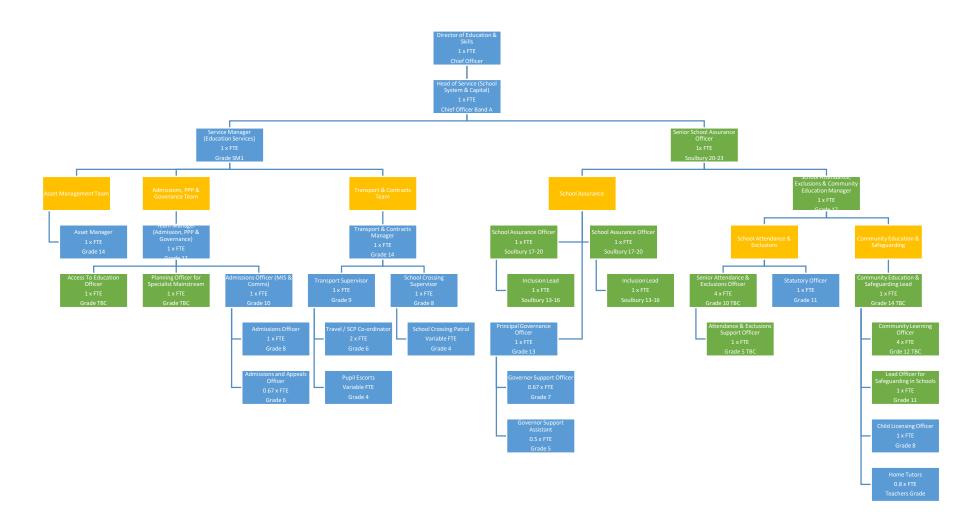

# Education & Skills / Early Help Division 2022 Proposed Structures

#### Key

Posts highlighted in Blue are established posts not materially impacted by the proposals

Posts highlighted in Green are new posts or posts significant impacted by the proposals

Posts highlighted in Purple are hosted by other organisations

### **Education & Skills: Education Services**



#### **Education & Skills: Special Educational Needs**



#### **Education & Skills: Inclusion & Disadvantaged Children**



#### **Education & Skills: Skills & Virtual School**



#### **Early Help (Family Help)**



#### Education & Skills / Early Help Division Proposed Structures

## Early Help (Family Resource & Early Years)