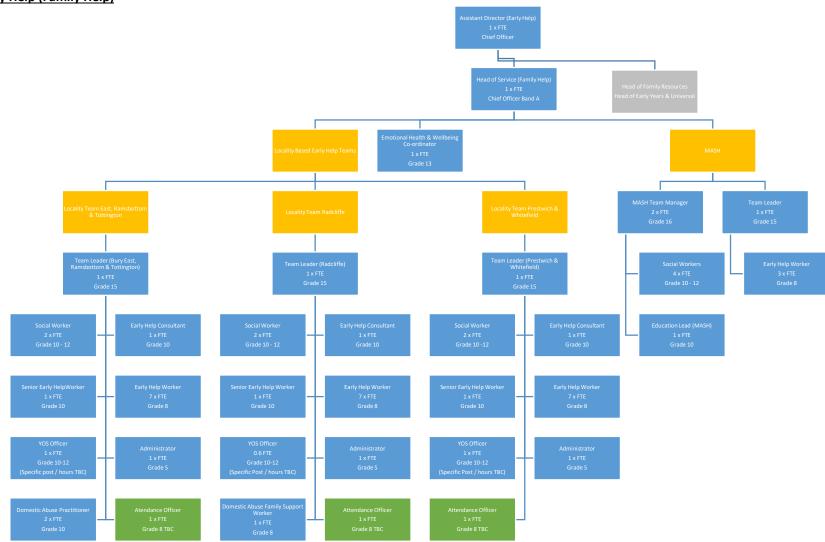

# Education & Skills / Early Help Division 2022 Proposed Structures

#### Key

Posts highlighted in Blue are established posts not materially impacted by the proposals

Posts highlighted in Green are new posts or posts significant impacted by the proposals

Posts highlighted in Purple are hosted by other organisations

### **Education & Skills: Education Services**



#### **Education & Skills: Special Educational Needs**



#### **Education & Skills: Inclusion & Disadvantaged Children**



#### **Education & Skills: Skills & Virtual School**



#### **Early Help (Family Help)**



#### Education & Skills / Early Help Division Proposed Structures

## Early Help (Family Resource & Early Years)